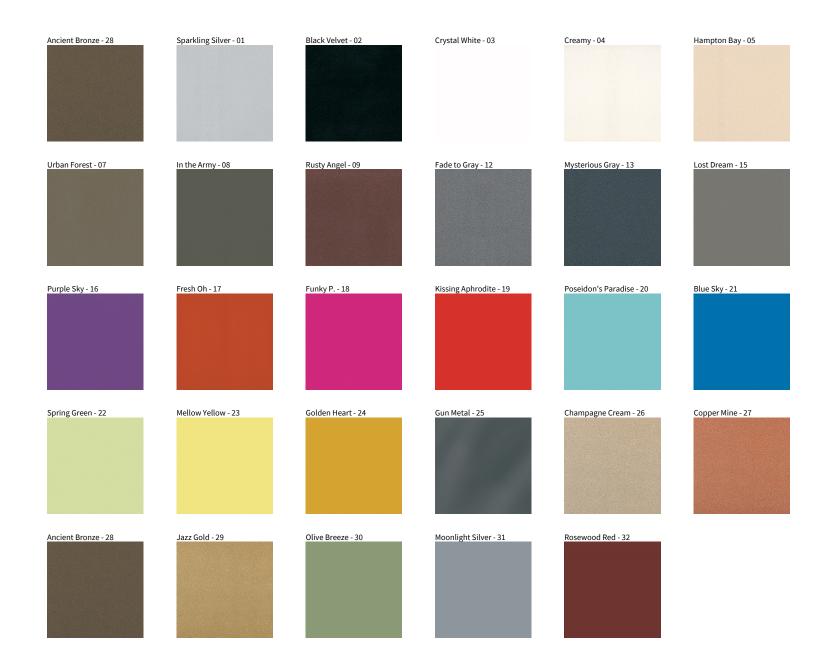

## **BIONIQ ROUND WALLWASH RECESSED**

COLOR FINISH CHART

| PROJECT  |  |
|----------|--|
| TYPE     |  |
| NOTES    |  |
| QUANTITY |  |
| DATE     |  |

**Digital:** Not all screens are calibrated the same, and therefore, colors will appear differently between screens. **Physical:** When texture is involved, there will be variations in color, character and tone within a product series and between product families.

**Gun Metal:** No Gun Metal finish is alike. It combines a mixture of transparent and black color particles which ensures a highly individual effect and no luminaire being identical. **Champagne Cream, Copper Mine, Ancient Bronze + Jazz Gold:** These finishes have slight fading from specific powder coating production. Each luminaire will slightly vary.